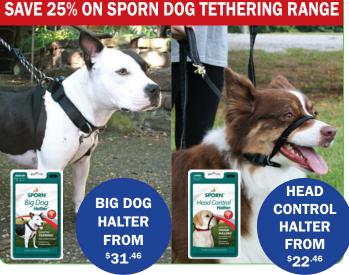

**Secure Them Safely:** Prevent Fido from wandering off or disturbing others' picnics by using a sturdy tethering stake and metal cable for added security.

**Don't Forget Essentials:** Remember to keep up to date with parasite prevention if travelling with your pet. And take along a water bowl and poop bags for responsible pet care.